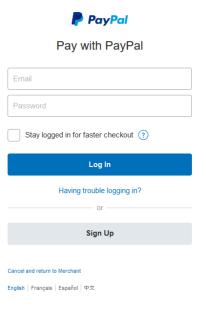

Sign into your PayPal account and proceed with the payment options

After payment is complete, you will get redirected to the courses page Here, you will see all the courses available: click on a course