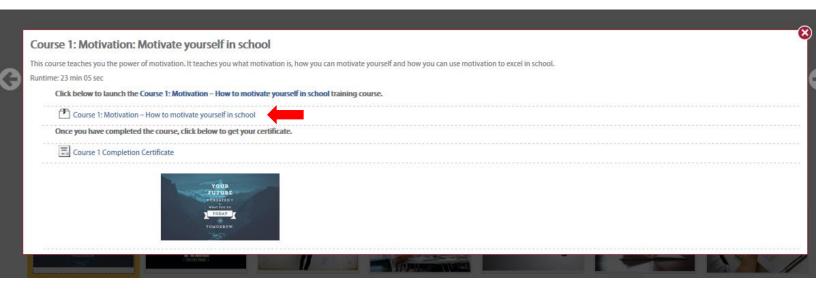

A pop-up screen will appear with the title, description and length of the course

To start the course, click on the course title