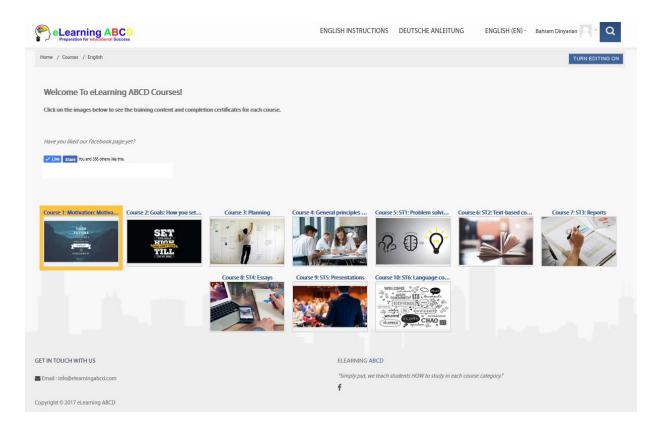

Sign into your PayPal account and proceed with the payment options

After payment is complete, you will get redirected to the courses page Here, you will see all the courses available: click on a course

A pop-up screen will appear with the title, description and length of the course

To start the course, click on the course title