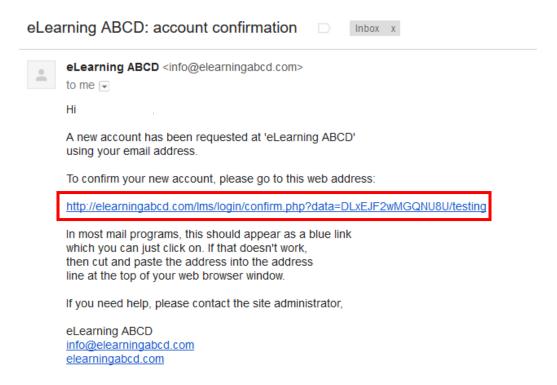

### After clicking on the "CREATE MY NEW ACCOUNT" button, you will be redirected to the following confirmation page

Go to your Email client and open "eLearningABCD: account confirmation" mail

Click on the provided link to confirm your new account